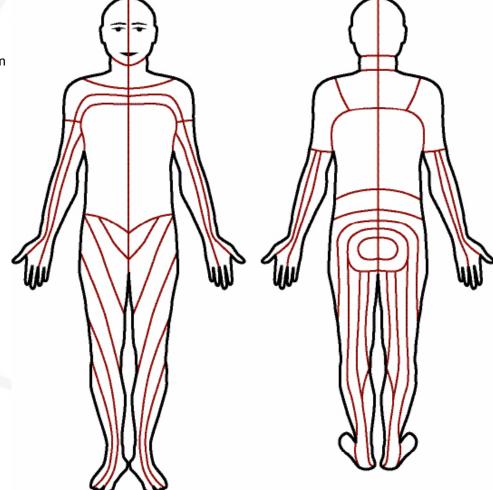

# CENTER FOR MOTION PRESERVATION SPINE SURGERY

Medical History Form - Lumbar Spine Page 1 of 3

Fax: +49 (0)700 20 4000 20

### general informations

I first name

| mst name      | surrane |
|---------------|---------|
| date of birth |         |
| adress        | city    |
| country       |         |
|               |         |
|               |         |

curnama

### contact informations

| phone  | fax    |
|--------|--------|
| mobile | e-mail |

## your pain areas

Where in your body is the pain located?





# CENTER FOR MOTION PRESERVATION SPINE SURGERY

Medical History Form - Lumbar Spine Page 2 of 3

Fax: +49 (0)700 20 4000 20

### Your health complaints

| Since when hve you had the cu             | rrent complaints     |                          |        |     |
|-------------------------------------------|----------------------|--------------------------|--------|-----|
| I have back pain                          | yes                  | no                       |        |     |
| I have leg pain                           | left                 | right                    | no     |     |
| I have pain in my fundament               | ileft                | right                    | no     |     |
| When I sneeze or cough the pain increases |                      | no